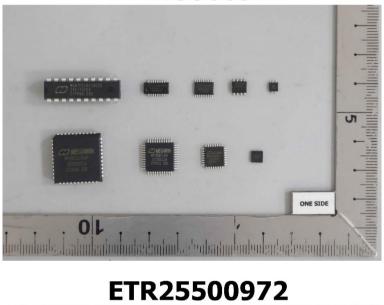

### \*照片中如有箭頭標示,則表示為實際檢測之樣品/部位.\* (The tested sample / part is marked by an arrow if it's shown on the photo.)